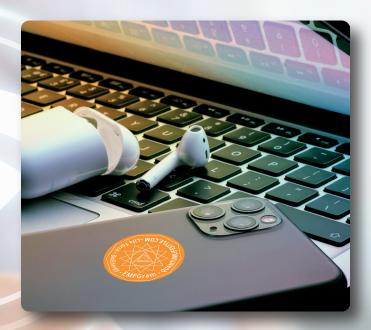

The Quantum Lifestyle EMFgram™ is designed to support restoring balance to the body's natural energy fields that may have been disrupted by the effects of non-ionizing radiation (EMF & RF).

**INSTRUCTIONS FOR USE:** Peel and stick an EMFgram to the back of your cell phone or on the back of the case.

EMFgrams can be placed on all your handheld electronic devices, such as cell phones, tablets, laptops, gaming devices, and others.